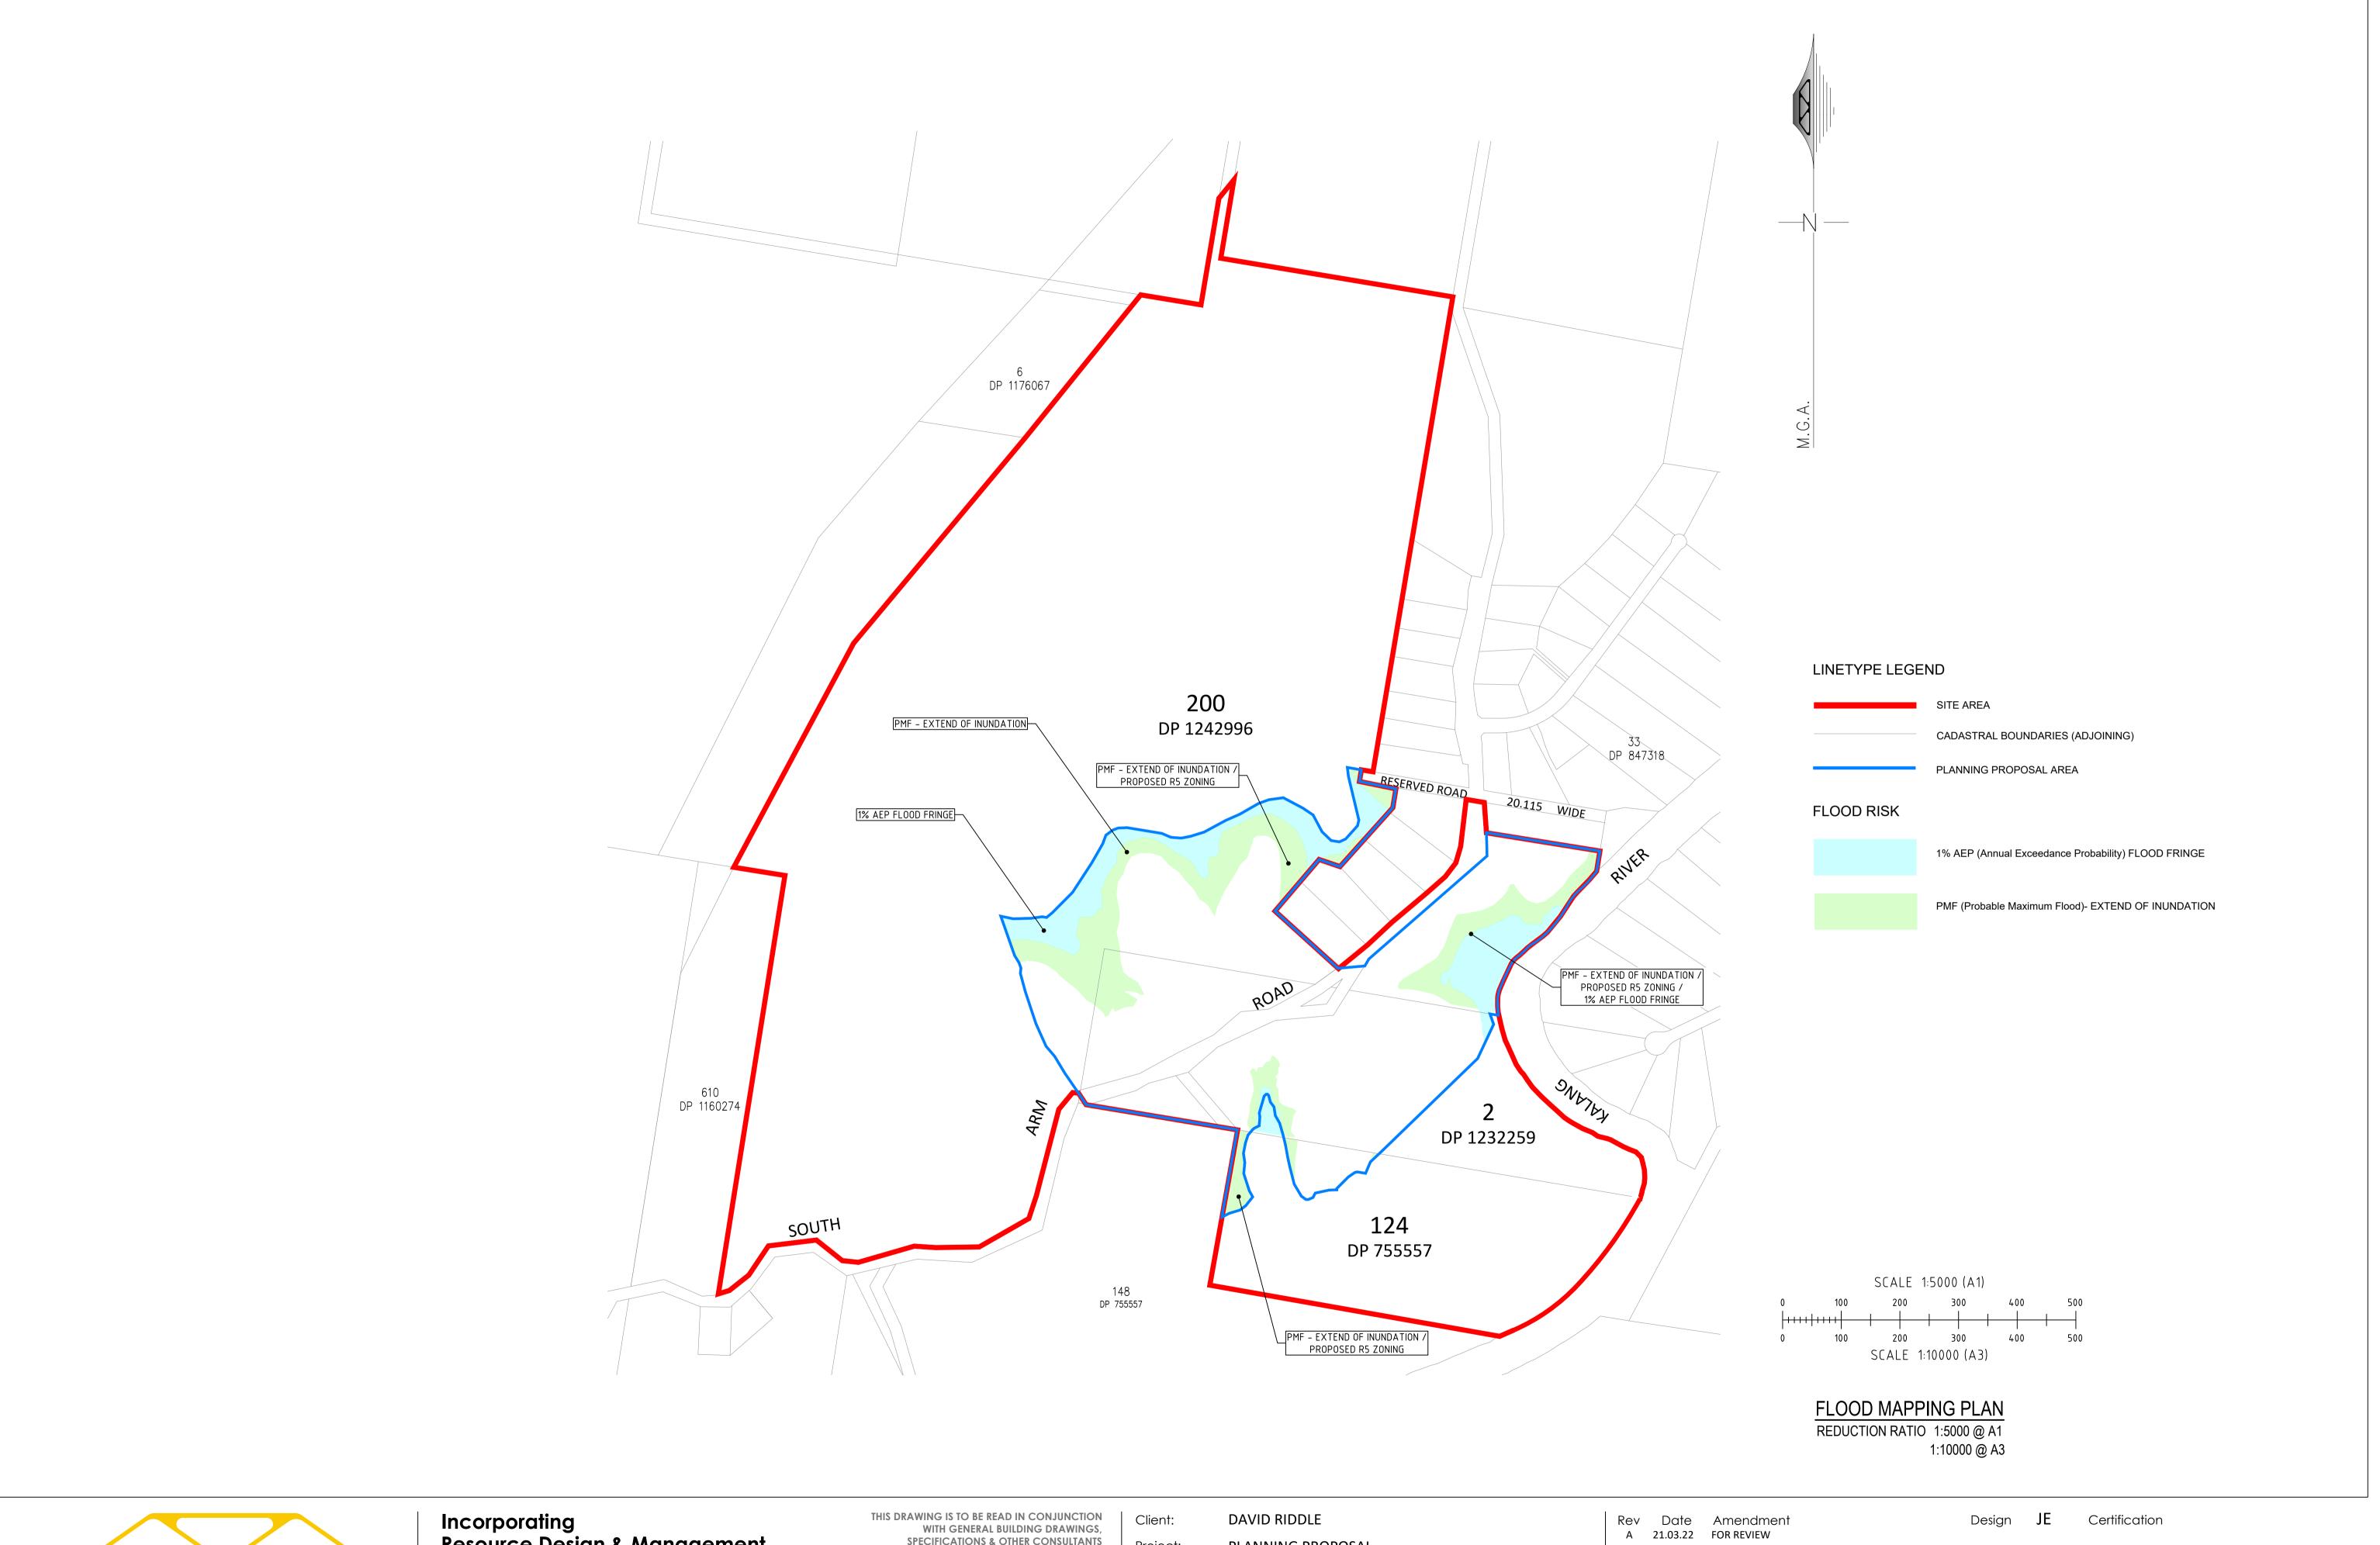

PLANNING PROPOSAL Project: SOUTH ARM ROAD URUNGA

Drawing Title: FLOOD MAPPING PLAN

Drawn **JB** 

Check **JE** Drawing Number Original Sheet Size = A1

Revision

20078-DA004-06